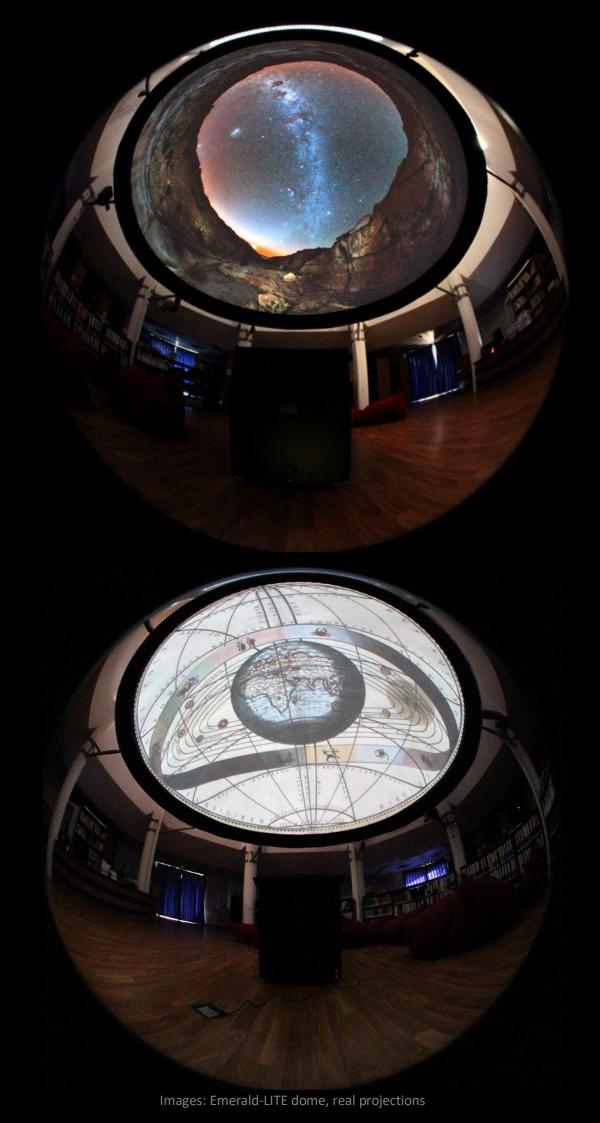

Using the Emerald™ Fulldome 360-degree Projection Systems you will enjoy a perfect balance between size, cost effectiveness and fulldome image quality. This is a perfect solution for demanding content testing and post-production needs.