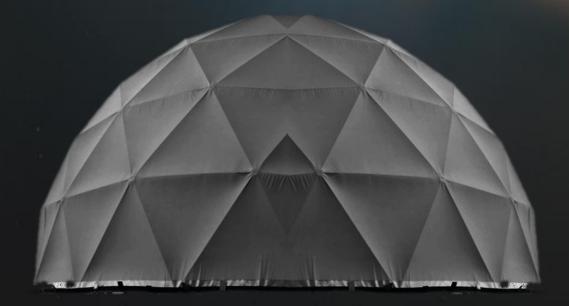

## **EMERALD™ LITE Domes**

EMERALD™ LITE-planetariums designed for professional, fulldome production & gaming dome setups with an emphasis on fast installation and ease of use.

The Emerald™ LITE-Domes are the perfect solution for schools, science centers, immerse gaming product - alters the gaming and fulldome experience. The Emerald™'s LITE domes are Lightweight Hemispherical 360-degree Fabric domes. Using the EMERALD™'s unique design you will have an amazing fulldome environment in a snap!

LITE-domes are made out of external "shell" of aluminum/steel poles, external black cover with internal high performance ("flat") projection air pumped screen using internal aircirculation.

They can be hanged from the ceiling or to be used as an integrated unit with an entrance door.